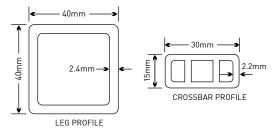

#### Heavy Duty Aluminium Gazebo

- Extra strong 40mm x 40mmluminium marquee legs.
- All aluminium joints and brackets so not reliant on any plastic parts!
- Robust 30mm x 15mm aluminium crossbars.
- Crossbars are made with internal reinforcing 'ribs' for extra strength.
- Metal components are made with anodised aluminium or stainless steel.
- Maintenance and rust free frame and components.
- 5 year warranty on frame and components.
- Weight:  $3m \times 3m = 38kg$ ,  $6m \times 3m = 68kg$ .