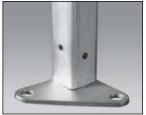

Available in both 3m x 3m and 6m x 3m sizes.

Reinforced Aluminium Crossbars

Easy Push-Up Buttons

Hardened Aluminium Feet

Stainless Steel Bolts

Reinforced Aluminium Crossbars

Aluminium Joints & Brackets

Sharp Edge Protectors

Heavy Duty Uprights