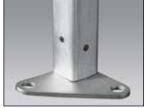

Available in both 3m x 3m and 6m x 3m sizes.

Reinforced Aluminium Crossbars

Easy Push-Up Buttons

Hardened Aluminium Feet

Stainless Steel Bolts

Reinforced Aluminium Crossbars

Aluminium Joints & Brackets

Sharp Edge Protectors

Heavy Duty Uprights