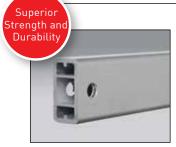

#### Commercial Aluminium Gazebo

- Strong 32mm x 32mm aluminium marquee legs with 2.2mm thickness.
- Sturdy 25mm x 13mm aluminium crossbars with 2mm thickness.
- Crossbars are made with internal reinforcing 'ribs' for extra strength.
- Maintenance and rust free aluminium frame.
- Easy to transport and erect.
- 3 year warranty on frame and components.
- Weight:  $3m \times 3m = 29kg$ ,  $6m \times 3m = 48kg$ .

#### Polyester Colour Range

Built to withstand use in nearly any environment. All aluminium arms and crossbars are substantially strengthened and all joints and brackets upgraded to moulded aluminium. This means the gazebo is not reliant on any plastic parts!