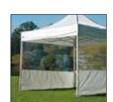

#### Commercial Aluminium Gazebo

- Strong 32mm x 32mm aluminium marquee legs with 2.2mm thickness.
- Sturdy 25mm x 13mm aluminium crossbars with 2mm thickness.
- Crossbars are made with internal reinforcing 'ribs' for extra strength.
- Maintenance and rust free aluminium frame.
- Easy to transport and erect.
- 3 year warranty on frame and components.
- Weight:  $3m \times 3m = 29kg$ ,  $6m \times 3m = 48kg$ .

#### Heavy Duty Aluminium Gazebo

- Extra strong 40mm x 40mmluminium marquee legs.
- All aluminium joints and brackets so not reliant on any plastic parts!
- Robust 30mm x 15mm aluminium crossbars.
- Crossbars are made with internal reinforcing 'ribs' for extra strength.
- Metal components are made with anodised aluminium or stainless steel.
- Maintenance and rust free frame and components.
- 5 year warranty on frame and components.
- Weight:  $3m \times 3m = 38kg$ ,  $6m \times 3m = 68kg$ .