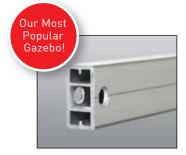

#### Heavy Duty Aluminium Gazebo

- Extra strong 40mm x 40mmluminium marquee legs.
- All aluminium joints and brackets so not reliant on any plastic parts!
- Robust 30mm x 15mm aluminium crossbars.
- Crossbars are made with internal reinforcing 'ribs' for extra strength.
- Metal components are made with anodised aluminium or stainless steel.
- Maintenance and rust free frame and components.
- 5 year warranty on frame and components.
- Weight:  $3m \times 3m = 38kg$ ,  $6m \times 3m = 68kg$ .