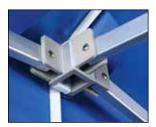

Reinforced Aluminium Crossbars

Aluminium Joints & Brackets

Sharp Edge Protectors

Heavy Duty Uprights

#### Heavy Duty Aluminium Gazebo

- Extra strong 40mm x 40mmluminium marquee legs.
- All aluminium joints and brackets so not reliant on any plastic parts!
- Robust 30mm x 15mm aluminium crossbars.
- Crossbars are made with internal reinforcing 'ribs' for extra strength.
- Metal components are made with anodised aluminium or stainless steel.
- Maintenance and rust free frame and components.
- 5 year warranty on frame and components.
- Weight:  $3m \times 3m = 38kg$ ,  $6m \times 3m = 68kg$ .