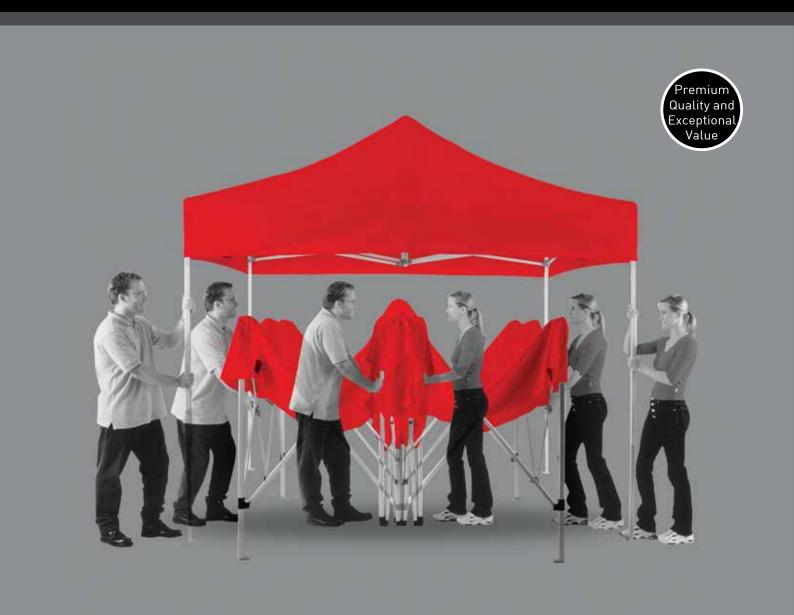

### OnForm Gazebo advantages

- All Gazebo frames are RUST FREE as they are made using marine quality, anodised aluminium for maximum durability.
- Available in 3m x 3m or 6m x 3m sizes.
- 5 standard colours available and unlimited printed colours.
- Up to 5 years warranty cover on the frame and components.
- Heavy Duty frames available where maximum strength and durability is required.
- 'One piece' frame design so no small parts to get lost.
- Affordable logo printing and branding available.
- Easily set up or collapsed within 60 seconds.
- 'Easy-on' Velcro walls available.
- Premium 600 denier polyester used for roof and walls.