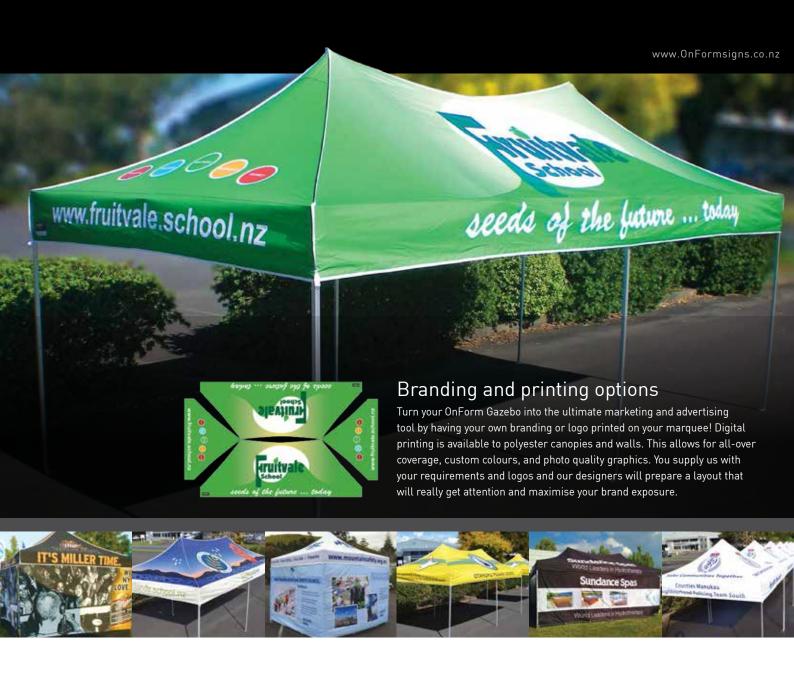

# Whether it's rain or shine, we have you covered!

OnForm's range of pop-up Gazebos are the perfect weather protection for your family holiday, sports team, school, or business.

### OnForm Gazebo advantages

- All Gazebo frames are RUST FREE as they are made using marine quality, anodised aluminium for maximum durability.
- Available in 3m x 3m or 6m x 3m sizes.
- 5 standard colours available and unlimited printed colours.
- Up to 5 years warranty cover on the frame and components.
- Heavy Duty frames available where maximum strength and durability is required.
- 'One piece' frame design so no small parts to get lost.
- Affordable logo printing and branding available.
- Easily set up or collapsed within 60 seconds.
- 'Easy-on' Velcro walls available.
- Premium 600 denier polyester used for roof and walls.

## Perfectly designed to meet your every need

Commercial Aluminium Gazebo

commercial or sports environments.

Available in both 3m x 3m and 6m x 3m sizes.

All OnForm Gazebos use the same premium quality 600 denier polyester materials for the roof and walls which makes them among the best quality Gazebos available.

Gazebo roof qualities and options

Key benefits include:

- Fire retardant Highly water resistant
- Double polyurethane coating High UV protection rated UPF 50+ • Excellent fabric for printing • 1 year warranty on plain or printed polyester roofs and walls