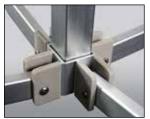

Reinforced Aluminium Crossbars

Aluminium Joints & Brackets

Sharp Edge Protectors

Heavy Duty Uprights

#### Heavy Duty Aluminium Gazebo

- Extra strong 40mm x 40mmluminium marquee legs.
- All aluminium joints and brackets so not reliant on any plastic parts!
- Robust 30mm x 15mm aluminium crossbars.
- Crossbars are made with internal reinforcing 'ribs' for extra strength.
- Metal components are made with anodised aluminium or stainless steel.
- Maintenance and rust free frame and components.
- 5 year warranty on frame and components.
- Weight:  $3m \times 3m = 38kg$ ,  $6m \times 3m = 68kg$ .