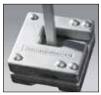

Reinforced Aluminium Crossbars

Aluminium Joints & Brackets

Sharp Edge Protectors

Heavy Duty Uprights

#### Heavy Duty Aluminium Gazebo

- Extra strong 40mm x 40mmluminium marquee legs.
- All aluminium joints and brackets so not reliant on any plastic parts!
- Robust 30mm x 15mm aluminium crossbars.
- Crossbars are made with internal reinforcing 'ribs' for extra strength.
- Metal components are made with anodised aluminium or stainless steel.
- Maintenance and rust free frame and components.
- 5 year warranty on frame and components.
- Weight:  $3m \times 3m = 38kg$ ,  $6m \times 3m = 68kg$ .