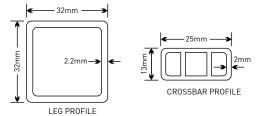

#### Commercial Aluminium Gazebo

- Strong 32mm x 32mm aluminium marquee legs with 2.2mm thickness.
- Sturdy 25mm x 13mm aluminium crossbars with 2mm thickness.
- Crossbars are made with internal reinforcing 'ribs' for extra strength.
- Maintenance and rust free aluminium frame.
- Easy to transport and erect.
- 3 year warranty on frame and components.
- Weight:  $3m \times 3m = 29kg$ ,  $6m \times 3m = 48kg$ .

#### Heavy Duty Aluminium Gazebo

- Extra strong 40mm x 40mmluminium marquee legs.
- All aluminium joints and brackets so not reliant on any plastic parts!
- Robust 30mm x 15mm aluminium crossbars.
- Crossbars are made with internal reinforcing 'ribs' for extra strength.
- Metal components are made with anodised aluminium or stainless steel.
- Maintenance and rust free frame and components.
- 5 year warranty on frame and components.
- Weight:  $3m \times 3m = 38kg$ ,  $6m \times 3m = 68kg$ .