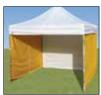

## Perfectly designed to meet your every need

Commercial Aluminium Gazebo

commercial or sports environments.

Available in both 3m x 3m and 6m x 3m sizes.

All OnForm Gazebos use the same premium quality 600 denier polyester materials for the roof and walls which makes them among the best quality Gazebos available.

Our multi-purpose Commercial Aluminium Gazebo is perfect for everyday rough and tough use. Light enough to be easily moved

around and transported; yet strong enough to handle tough

Ideal for catering, multi-day events, at beaches, or in exposed areas - this Gazebo is designed for when you need weather protection that won't let you down.